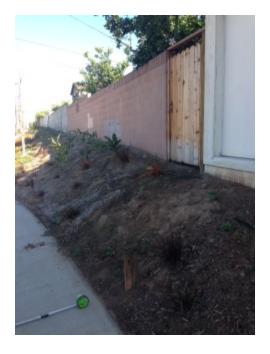

<JRuhlen916@aol.com>

**CC:** Dennis Wake <Dennis.Wake@lacity.org>, Robert Gutierrez <robert.gutierrez@lacity.org>, Fred Sutton <fred.sutton@lacity.org>

Hi Don and John,

Dennis and I made a site visit today. In the attachments, I took photos of where the first stake starts and the last one ends. I measured the distance between these two areas and came up with 580 LF. During our previous discussion, I recalled that we discussed 170 or 270 lf. So I just want to make sure that this is correct before proceeding with the cost estimate. Also, we will be providing a cost estimate for the construction of the curbwall and related irrigation and landscape work. Please confirm.

Thank you, Audrey

--

Audrey Netsawang Landscape Architect Department of Public Works Bureau of Street Services Ph: 213.847.0901

-IMG 3316.JPG-

1 of 3 08/15/2018 10:05 AM

-IMG\_3329.JPG-

-Attachments:-

IMG\_3316.JPG 36.8 KB